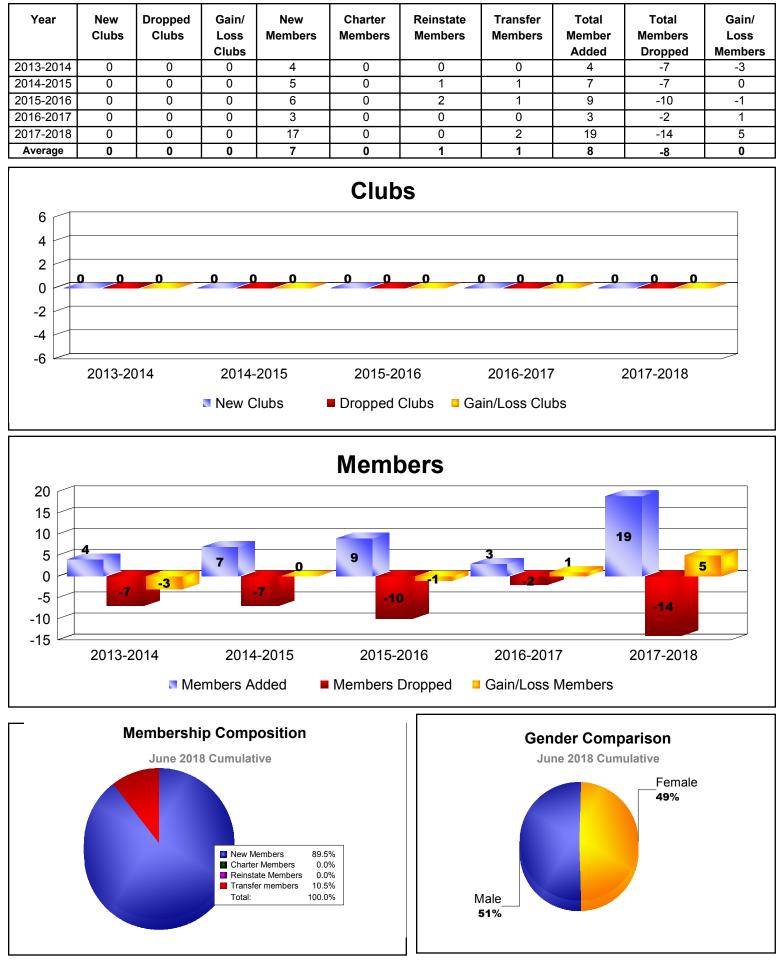

| -143                     |
| 2017-2018 | 0            | -2               | -2                     | 207            | 0                  | 11                   | 20                  | 238                      | -258                        | -20                      |
| Average   | 2            | -2               | 0                      | 194            | 65                 | 11                   | 14                  | 283                      | -303                        | -20                      |
| -         |              | -                |                        | -              | -                  | -                    |                     |                          | -                           |                          |









## District 201N5 NORFOLK ISLAND