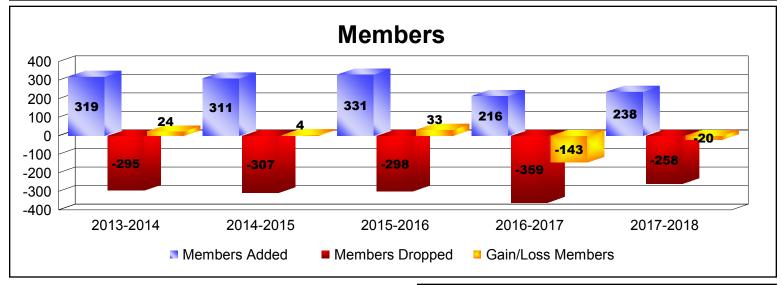

## **District 201N5 AUSTRALIA**

| Year      | New<br>Clubs | Dropped<br>Clubs | Gain/<br>Loss<br>Clubs | New<br>Members | Charter<br>Members | Reinstate<br>Members | Transfer<br>Members | Total<br>Member<br>Added | Total<br>Members<br>Dropped | Gain/<br>Loss<br>Members |
|-----------|--------------|------------------|------------------------|----------------|--------------------|----------------------|---------------------|--------------------------|-----------------------------|--------------------------|
| 2013-2014 | 3            | 0                | 3                      | 181            | 112                | 12                   | 14                  | 319                      | -295                        | 24                       |
| 2014-2015 | 3            | -2               | 1                      | 205            | 88                 | 4                    | 14                  | 311                      | -307                        | 4                        |
| 2015-2016 | 3            | -4               | -1                     | 215            | 96                 | 8                    | 12                  | 331                      | -298                        | 33                       |
| 2016-2017 | 1            | 0                | 1                      | 161            | 29                 | 18                   | 8                   | 216                      | -359                        | -143                     |
| 2017-2018 | 0            | -2               | -2                     | 207            | 0                  | 11                   | 20                  | 238                      | -258                        | -20                      |
| Average   | 2            | -2               | 0                      | 194            | 65                 | 11                   | 14                  | 283                      | -303                        | -20                      |
| -         |              | -                |                        | -              | -                  | -                    |                     |                          | -                           |                          |