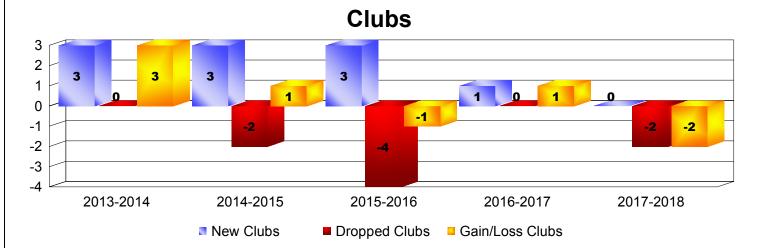

## **District 201N5 AUSTRALIA**

| Year      | New<br>Clubs | Dropped<br>Clubs | Gain/<br>Loss<br>Clubs | New<br>Members | Charter<br>Members | Reinstate<br>Members | Transfer<br>Members | Total<br>Member<br>Added | Total<br>Members<br>Dropped | Gain/<br>Loss<br>Members |
|-----------|--------------|------------------|------------------------|----------------|--------------------|----------------------|---------------------|--------------------------|-----------------------------|--------------------------|
| 2013-2014 | 3            | 0                | 3                      | 181            | 112                | 12                   | 14                  | 319                      | -295                        | 24                       |
| 2014-2015 | 3            | -2               | 1                      | 205            | 88                 | 4                    | 14                  | 311                      | -307                        | 4                        |
| 2015-2016 | 3            | -4               | -1                     | 215            | 96                 | 8                    | 12                  | 331                      | -298                        | 33                       |
| 2016-2017 | 1            | 0                | 1                      | 161            | 29                 | 18                   | 8                   | 216                      | -359                        | -143                     |
| 2017-2018 | 0            | -2               | -2                     | 207            | 0                  | 11                   | 20                  | 238                      | -258                        | -20                      |
| Average   | 2            | -2               | 0                      | 194            | 65                 | 11                   | 14                  | 283                      | -303                        | -20                      |
| -         |              | -                |                        | -              | -                  | -                    |                     |                          | -                           |                          |